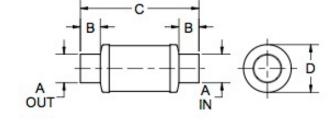

|                   | MATERIALS AND            | CONSTRUCTION                                                                 |
|-------------------|--------------------------|------------------------------------------------------------------------------|
| Vernatone™ FAMILY | Process                  | Filament Winding CNC, Resin Transfer Molding                                 |
|                   | Resin                    | Class 1 Fire Retardant Epoxy Vinyl Ester Thermoset                           |
|                   | Glass                    | Corrosion-Resistant E Glass                                                  |
|                   | Glass / Resin Ratio      | 60%                                                                          |
|                   | ATTRIBUTES               |                                                                              |
|                   | A In/Out (IN / MM)       | 3.50 / 89                                                                    |
|                   | B - I/O Length (IN / MM) | 2.50 / 64                                                                    |
|                   | C - Length (IN / MM)     | 14.75 / 375                                                                  |
|                   | D - Diameter (IN / MM)   | 6.38 / 162                                                                   |
|                   | Color                    | Standard Black; White, Gel-Coat, Yacht Quality, Yacht Quality Plus Available |
|                   | Approvals                | Lloyd's Register Type Approval                                               |
|                   |                          |                                                                              |