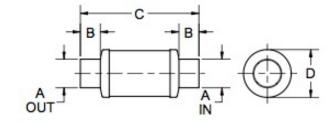

## **MATERIALS AND CONSTRUCTION** Filament Winding CNC, Resin Transfer Molding **Process** Resin Class 1 Fire Retardant Epoxy Vinyl Ester Thermoset Vernatone™ FAMIL\ Glass Corrosion-Resistant E Glass Glass / Resin Ratio 60% **ATTRIBUTES** A In/Out (IN / MM) 3.00 / 76 B - I/O Length (IN / MM) 2.50 / 64 C - Length (IN / MM) 13.75 / 349 D - Diameter (IN / MM) 6.38 / 162 Color Standard Black; White, Gel-Coat, Yacht Quality, Yacht Quality Plus Available Approvals Lloyd's Register Type Approval Flame Retardancy UL94V-0