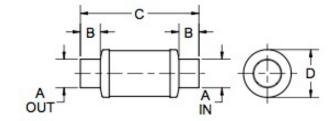

## **MATERIALS AND CONSTRUCTION** Filament Winding CNC, Resin Transfer Molding **Process** Resin Class 1 Fire Retardant Epoxy Vinyl Ester Thermoset Vernatone™ FAMIL\ Glass Corrosion-Resistant E Glass Glass / Resin Ratio 60% **ATTRIBUTES** A In/Out (IN / MM) 2.50 / 64 B - I/O Length (IN / MM) 2.00 / 51 C - Length (IN / MM) 12.75 / 324 D - Diameter (IN / MM) 6.38 / 162 Color Standard Black; White, Gel-Coat, Yacht Quality, Yacht Quality Plus Available Approvals Lloyd's Register Type Approval