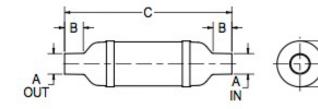

## Vernatone™ FAMILY

| MATERIALS AND CONSTRUCTION |                                                                              |
|----------------------------|------------------------------------------------------------------------------|
| Process                    | Filament Winding CNC, Resin Transfer Molding                                 |
| Resin                      | Class 1 Fire Retardant Epoxy Vinyl Ester Thermoset                           |
| Glass                      | Corrosion-Resistant E Glass                                                  |
| Glass / Resin Ratio        | 60%                                                                          |
| ATTRIBUTES                 |                                                                              |
| A In/Out (IN / MM)         | 10.53 / 267                                                                  |
| B - I/O Length (IN / MM)   | 8.4 / 213                                                                    |
| C - Length (IN / MM)       | 80.75 / 2,051                                                                |
| D - Diameter (IN / MM)     | 16.00 / 406                                                                  |
| Color                      | Standard Black; White, Gel-Coat, Yacht Quality, Yacht Quality Plus Available |
| Approvals                  | Lloyd's Register Type Approval                                               |
|                            |                                                                              |