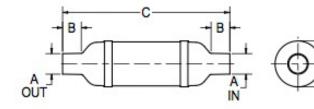

## **MATERIALS AND CONSTRUCTION** Filament Winding CNC, Resin Transfer Molding **Process** Resin Class 1 Fire Retardant Epoxy Vinyl Ester Thermoset Vernatone™ FAMIL\ Glass Corrosion-Resistant E Glass Glass / Resin Ratio 60% **ATTRIBUTES** A In/Out (IN / MM) 6.00 / 152 B - I/O Length (IN / MM) 6.00 / 152 C - Length (IN / MM) 48.75 / 1,238 D - Diameter (IN / MM) 12.34 / 313 Color Standard Black; White, Gel-Coat, Yacht Quality, Yacht Quality Plus Available Approvals Lloyd's Register Type Approval