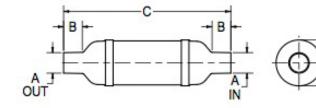

## **MATERIALS AND CONSTRUCTION** Filament Winding CNC, Resin Transfer Molding **Process** Resin Class 1 Fire Retardant Epoxy Vinyl Ester Thermoset Vernatone™ FAMIL\ Glass Corrosion-Resistant E Glass Glass / Resin Ratio 60% **ATTRIBUTES** A In/Out (IN / MM) 10.00 / 254 B - I/O Length (IN / MM) 7.25 / 184 C - Length (IN / MM) 72.00 / 1,828 D - Diameter (IN / MM) 22.00 / 559 Color Standard Black; White, Gel-Coat, Yacht Quality, Yacht Quality Plus Available Approvals Lloyd's Register Type Approval Flame Retardancy UL94V-0