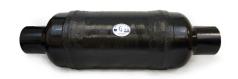

## 10" x 10" Vernatone Super II Round 22.25" x 72"

## Part # 1002025

The Vernatone™ family of wet exhaust mufflers is available in a wide range of sizes and configurations to suit your specific needs. Recognized by boat buiders around the world as the best choice for gas or diesel engines. Above waterline only.