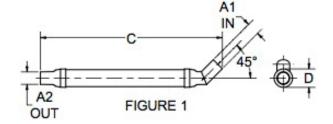

| MATERIALS AND CONSTRUCTION |                                                                              |  |
|----------------------------|------------------------------------------------------------------------------|--|
| Process                    | Filament Winding CNC, Resin Transfer Molding                                 |  |
| Resin                      | Class 1 Fire Retardant Epoxy Vinyl Ester Thermoset                           |  |
| Glass                      | Corrosion-Resistant E Glass                                                  |  |
| Glass / Resin Ratio        | 60%                                                                          |  |
| ATTRIBUTES                 |                                                                              |  |
| A In/Out (IN / MM)         | 3.50 / 89                                                                    |  |
| C - Length (IN / MM)       | 44.00 / 1,118                                                                |  |
| D - Diameter (IN / MM)     | 4.31 / 109                                                                   |  |
| Inlet Offset               | 90°                                                                          |  |
| Color                      | Standard Black; White, Gel-Coat, Yacht Quality, Yacht Quality Plus Available |  |
| Approvals                  | Lloyd's Register Type Approval                                               |  |
| Flame Retardancy           | UL94V-0                                                                      |  |