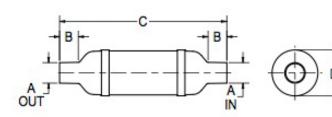

| Vernatone <sup>™</sup> FAMILY | MATERIALS AND CONSTRUCTION |                                                                              |
|-------------------------------|----------------------------|------------------------------------------------------------------------------|
|                               | Process                    | Filament Winding CNC, Resin Transfer Molding                                 |
|                               | Resin                      | Class 1 Fire Retardant Epoxy Vinyl Ester Thermoset                           |
|                               | Glass                      | Corrosion-Resistant E Glass                                                  |
|                               | Glass / Resin Ratio        | 60%                                                                          |
|                               | ATTRIBUTES                 |                                                                              |
|                               | A In/Out (IN / MM)         | 6.63 / 168                                                                   |
|                               | B - I/O Length (IN / MM)   | 5.00 / 127                                                                   |
|                               | C - Length (IN / MM)       | 52.75 / 1,340                                                                |
|                               | D - Diameter (IN / MM)     | 16.21 / 412                                                                  |
|                               | Color                      | Standard Black; White, Gel-Coat, Yacht Quality, Yacht Quality Plus Available |
|                               | Approvals                  | Lloyd's Register Type Approval                                               |
|                               | Flame Retardancy           | UL94V-0                                                                      |