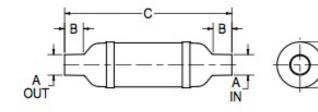

## Vernatone™ FAMILY

| MATERIALS AND CONSTRUCTION |                                                                              |
|----------------------------|------------------------------------------------------------------------------|
| Process                    | Filament Winding CNC, Resin Transfer Molding                                 |
| Resin                      | Class 1 Fire Retardant Epoxy Vinyl Ester Thermoset                           |
| Glass                      | Corrosion-Resistant E Glass                                                  |
| Glass / Resin Ratio        | 60%                                                                          |
| ATTRIBUTES                 |                                                                              |
| A In/Out (IN / MM)         | 1.50 / 38                                                                    |
| B - I/O Length (IN / MM)   | 2.00 / 51                                                                    |
| C - Length (IN / MM)       | 18.00 / 457                                                                  |
| D - Diameter (IN / MM)     | 4.34 / 110                                                                   |
| Color                      | Standard Black; White, Gel-Coat, Yacht Quality, Yacht Quality Plus Available |
| Approvals                  | Lloyd's Register Type Approval                                               |
|                            |                                                                              |