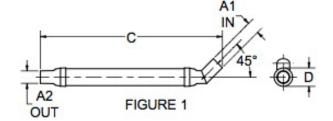

## Vernatone™ FAMILY

| MATERIALS AND CONSTRUCTION |                                                                              |
|----------------------------|------------------------------------------------------------------------------|
| Process                    | Filament Winding CNC, Resin Transfer Molding                                 |
| Resin                      | Class 1 Fire Retardant Epoxy Vinyl Ester Thermoset                           |
| Glass                      | Corrosion-Resistant E Glass                                                  |
| Glass / Resin Ratio        | 60%                                                                          |
| ATTRIBUTES                 |                                                                              |
| A In/Out (IN / MM)         | I - 3.5 / 89: O - 4.00 / 102                                                 |
| C - Length (IN / MM)       | 42.66 / 1,084                                                                |
| D - Diameter (IN / MM)     | 4.38 / 111                                                                   |
| Inlet Offset               | 45°                                                                          |
| Color                      | Standard Black; White, Gel-Coat, Yacht Quality, Yacht Quality Plus Available |
| Approvals                  | Lloyd's Register Type Approval                                               |
| Flame Retardancy           | UL94V-0                                                                      |