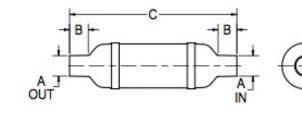

## Vernatone™ FAMILY

| MATERIALS AND CONSTRUCTION |                                                                              |
|----------------------------|------------------------------------------------------------------------------|
| Process                    | Filament Winding CNC, Resin Transfer Molding                                 |
| Resin                      | Class 1 Fire Retardant Epoxy Vinyl Ester Thermoset                           |
| Glass                      | Corrosion-Resistant E Glass                                                  |
| Glass / Resin Ratio        | 60%                                                                          |
| ATTRIBUTES                 |                                                                              |
| A In/Out (IN / MM)         | I - 4.00 / 102: O - 5.00 / 127                                               |
| B - I/O Length (IN / MM)   | 4.75 / 121                                                                   |
| C - Length (IN / MM)       | 38.75 / 984                                                                  |
| D - Diameter (IN / MM)     | 11.00 / 279                                                                  |
| Color                      | Standard Black; White, Gel-Coat, Yacht Quality, Yacht Quality Plus Available |
| Approvals                  | Lloyd's Register Type Approval                                               |
| Flame Retardancy           | UL94V-0                                                                      |