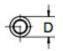

## Vernatone™ FAMILY

| MATERIALS AND CONSTRUCTION |                                                                              |
|----------------------------|------------------------------------------------------------------------------|
| Process                    | Filament Winding CNC, Resin Transfer Molding                                 |
| Resin                      | Class 1 Fire Retardant Epoxy Vinyl Ester Thermoset                           |
| Glass                      | Corrosion-Resistant E Glass                                                  |
| Glass / Resin Ratio        | 60%                                                                          |
| ATTRIBUTES                 |                                                                              |
| A In/Out (IN / MM)         | 3.50 / 89                                                                    |
| C - Length (IN / MM)       | 31.50 / 800                                                                  |
| D - Diameter (IN / MM)     | 4.38 / 111                                                                   |
| Inlet Offset               | Straight                                                                     |
| Color                      | Standard Black; White, Gel-Coat, Yacht Quality, Yacht Quality Plus Available |
| Approvals                  | Lloyd's Register Type Approval                                               |
| Flame Retardancy           | UL94V-0                                                                      |