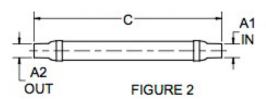

## Vernatone™ FAMILY

| MATERIALS AND CONSTRUCTION |                                                                              |
|----------------------------|------------------------------------------------------------------------------|
| Process                    | Filament Winding CNC, Resin Transfer Molding                                 |
| Resin                      | Class 1 Fire Retardant Epoxy Vinyl Ester Thermoset                           |
| Glass                      | Corrosion-Resistant E Glass                                                  |
| Glass / Resin Ratio        | 60%                                                                          |
| ATTRIBUTES                 |                                                                              |
| A In/Out (IN / MM)         | 3.50 / 89                                                                    |
| C - Length (IN / MM)       | 31.50 / 800                                                                  |
| D - Diameter (IN / MM)     | 4.38 / 111                                                                   |
| Inlet Offset               | Straight                                                                     |
| Color                      | Standard Black; White, Gel-Coat, Yacht Quality, Yacht Quality Plus Available |
| Approvals                  | Lloyd's Register Type Approval                                               |
| Flame Retardancy           | UL94V-0                                                                      |