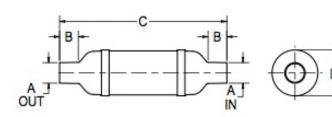

| Vernatone <sup>™</sup> FAMILY | MATERIALS AND CONSTRUCTION |                                                                              |
|-------------------------------|----------------------------|------------------------------------------------------------------------------|
|                               | Process                    | Filament Winding CNC, Resin Transfer Molding                                 |
|                               | Resin                      | Class 1 Fire Retardant Epoxy Vinyl Ester Thermoset                           |
|                               | Glass                      | Corrosion-Resistant E Glass                                                  |
|                               | Glass / Resin Ratio        | 60%                                                                          |
|                               | ATTRIBUTES                 |                                                                              |
|                               | A In/Out (IN / MM)         | 6.69 / 170                                                                   |
|                               | B - I/O Length (IN / MM)   | 6.00 / 152                                                                   |
|                               | C - Length (IN / MM)       | 41.50 / 1,054                                                                |
|                               | D - Diameter (IN / MM)     | 12.20 / 310                                                                  |
|                               | Color                      | Standard Black; White, Gel-Coat, Yacht Quality, Yacht Quality Plus Available |
|                               | Approvals                  | Lloyd's Register Type Approval                                               |
|                               | Flame Retardancy           | UL94V-0                                                                      |