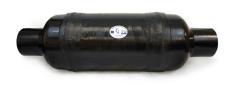

## Part #1000278

The Vernatone<sup>™</sup> family of wet exhaust mufflers is available in a wide range of sizes and configurations to suit your specific needs. Recognized by boat buiders around the world as the best choice for gas or diesel engines. Above waterline only.

| Vernatone <sup>™</sup> FAMILY | MATERIALS AND CONSTRUCTION |                                                                              |
|-------------------------------|----------------------------|------------------------------------------------------------------------------|
|                               | Process                    | Filament Winding CNC, Resin Transfer Molding                                 |
|                               | Resin                      | Class 1 Fire Retardant Epoxy Vinyl Ester Thermoset                           |
|                               | Glass                      | Corrosion-Resistant E Glass                                                  |
|                               | Glass / Resin Ratio        | 60%                                                                          |
|                               | ATTRIBUTES                 |                                                                              |
|                               | A In/Out (IN / MM)         | 6.69 / 170                                                                   |
|                               | B - I/O Length (IN / MM)   | 6.00 / 152                                                                   |
|                               | C - Length (IN / MM)       | 41.50 / 1,054                                                                |
|                               | D - Diameter (IN / MM)     | 12.20 / 310                                                                  |
|                               | Color                      | Standard Black; White, Gel-Coat, Yacht Quality, Yacht Quality Plus Available |
|                               | Approvals                  | Lloyd's Register Type Approval                                               |
|                               | Flame Retardancy           | UL94V-0                                                                      |