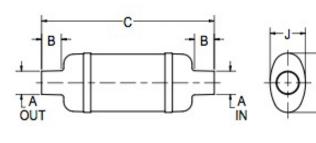

|                   | MATERIALS AND            | CONSTRUCTION                                                                 |
|-------------------|--------------------------|------------------------------------------------------------------------------|
| Vernatone™ FAMILY | Process                  | Filament Winding CNC, Resin Transfer Molding                                 |
|                   | Resin                    | Class 1 Fire Retardant Epoxy Vinyl Ester Thermoset                           |
|                   | Glass                    | Corrosion-Resistant E Glass                                                  |
|                   | Glass / Resin Ratio      | 60%                                                                          |
|                   | ATTRIBUTES               |                                                                              |
|                   | A In/Out (IN / MM)       | 5.00 / 127                                                                   |
|                   | B - I/O Length (IN / MM) | 5.25 / 133                                                                   |
|                   | C - Length (IN / MM)     | 35.62 / 905                                                                  |
|                   | H - Height (IN / MM)     | 14.75 / 375                                                                  |
|                   | J - Width (IN / MM)      | 7.00 / 178                                                                   |
|                   | Color                    | Standard Black; White, Gel-Coat, Yacht Quality, Yacht Quality Plus Available |
|                   | Approvals                | Lloyd's Register Type Approval                                               |
|                   | Flame Retardancy         | UL94V-0                                                                      |