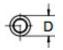

## Vernatone™ FAMILY

| MATERIALS AND CONSTRUCTION |                                                                              |
|----------------------------|------------------------------------------------------------------------------|
| Process                    | Filament Winding CNC, Resin Transfer Molding                                 |
| Resin                      | Class 1 Fire Retardant Epoxy Vinyl Ester Thermoset                           |
| Glass                      | Corrosion-Resistant E Glass                                                  |
| Glass / Resin Ratio        | 60%                                                                          |
| ATTRIBUTES                 |                                                                              |
| A In/Out (IN / MM)         | 4.00 / 102                                                                   |
| C - Length (IN / MM)       | 40.00 / 1,016                                                                |
| D - Diameter (IN / MM)     | 4.38 / 111                                                                   |
| Inlet Offset               | Straight                                                                     |
| Color                      | Standard Black; White, Gel-Coat, Yacht Quality, Yacht Quality Plus Available |
| Approvals                  | Lloyd's Register Type Approval                                               |
|                            |                                                                              |