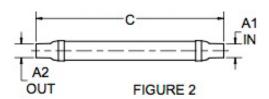

## Vernatone™ FAMILY

| MATERIALS AND CONSTRUCTION |                                                                              |
|----------------------------|------------------------------------------------------------------------------|
| Process                    | Filament Winding CNC, Resin Transfer Molding                                 |
| Resin                      | Class 1 Fire Retardant Epoxy Vinyl Ester Thermoset                           |
| Glass                      | Corrosion-Resistant E Glass                                                  |
| Glass / Resin Ratio        | 60%                                                                          |
| ATTRIBUTES                 |                                                                              |
| A In/Out (IN / MM)         | 4.00 / 102                                                                   |
| C - Length (IN / MM)       | 40.00 / 1,016                                                                |
| D - Diameter (IN / MM)     | 4.38 / 111                                                                   |
| Inlet Offset               | Straight                                                                     |
| Color                      | Standard Black; White, Gel-Coat, Yacht Quality, Yacht Quality Plus Available |
| Approvals                  | Lloyd's Register Type Approval                                               |
|                            |                                                                              |