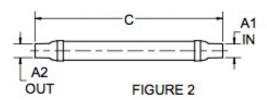

## Vernatone™ FAMILY

| MATERIALS AND CONSTRUCTION |                                                                              |
|----------------------------|------------------------------------------------------------------------------|
| Process                    | Filament Winding CNC, Resin Transfer Molding                                 |
| Resin                      | Class 1 Fire Retardant Epoxy Vinyl Ester Thermoset                           |
| Glass                      | Corrosion-Resistant E Glass                                                  |
| Glass / Resin Ratio        | 60%                                                                          |
| ATTRIBUTES                 |                                                                              |
| A In/Out (IN / MM)         | 3.50 / 89                                                                    |
| C - Length (IN / MM)       | 40.00 / 1,016                                                                |
| D - Diameter (IN / MM)     | 4.38 / 111                                                                   |
| Inlet Offset               | Straight                                                                     |
| Color                      | Standard Black; White, Gel-Coat, Yacht Quality, Yacht Quality Plus Available |
| Approvals                  | Lloyd's Register Type Approval                                               |
| Flame Retardancy           | UL94V-0                                                                      |