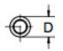

## Vernatone™ FAMILY

| MATERIALS AND CONSTRUCTION |                                                                              |
|----------------------------|------------------------------------------------------------------------------|
| Process                    | Filament Winding CNC, Resin Transfer Molding                                 |
| Resin                      | Class 1 Fire Retardant Epoxy Vinyl Ester Thermoset                           |
| Glass                      | Corrosion-Resistant E Glass                                                  |
| Glass / Resin Ratio        | 60%                                                                          |
| ATTRIBUTES                 |                                                                              |
| A In/Out (IN / MM)         | 3.50 / 89                                                                    |
| C - Length (IN / MM)       | 40.00 / 1,016                                                                |
| D - Diameter (IN / MM)     | 4.38 / 111                                                                   |
| Inlet Offset               | Straight                                                                     |
| Color                      | Standard Black; White, Gel-Coat, Yacht Quality, Yacht Quality Plus Available |
| Approvals                  | Lloyd's Register Type Approval                                               |
| Flame Retardancy           | UL94V-0                                                                      |