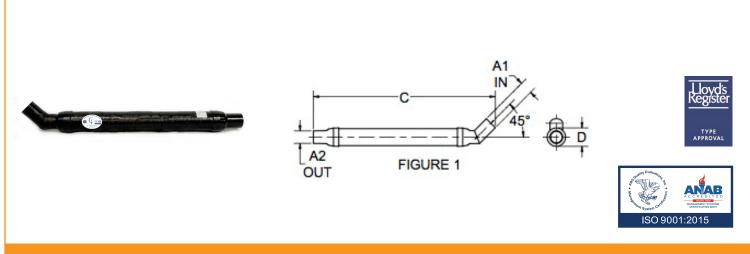

| Vernatone <sup>™</sup> FAMILY | MATERIALS AND CONSTRUCTION |                                                                              |
|-------------------------------|----------------------------|------------------------------------------------------------------------------|
|                               | Process                    | Filament Winding CNC, Resin Transfer Molding                                 |
|                               | Resin                      | Class 1 Fire Retardant Epoxy Vinyl Ester Thermoset                           |
|                               | Glass                      | Corrosion-Resistant E Glass                                                  |
|                               | Glass / Resin Ratio        | 60%                                                                          |
|                               | ATTRIBUTES                 |                                                                              |
|                               | A In/Out (IN / MM)         | 4.00 / 102                                                                   |
|                               | C - Length (IN / MM)       | 44.00 / 1,118                                                                |
|                               | D - Diameter (IN / MM)     | 4.38 / 111                                                                   |
|                               | Inlet Offset               | 45°                                                                          |
|                               | Color                      | Standard Black; White, Gel-Coat, Yacht Quality, Yacht Quality Plus Available |
|                               | Approvals                  | Lloyd's Register Type Approval                                               |
|                               | Flame Retardancy           | UL94V-0                                                                      |