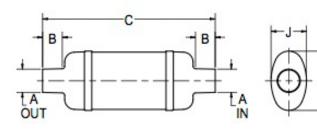

|                   | MATERIALS AND            | CONSTRUCTION                                                                 |
|-------------------|--------------------------|------------------------------------------------------------------------------|
| Vernatone™ FAMILY | Process                  | Filament Winding CNC, Resin Transfer Molding                                 |
|                   | Resin                    | Class 1 Fire Retardant Epoxy Vinyl Ester Thermoset                           |
|                   | Glass                    | Corrosion-Resistant E Glass                                                  |
|                   | Glass / Resin Ratio      | 60%                                                                          |
|                   | ATTRIBUTES               |                                                                              |
|                   | A In/Out (IN / MM)       | 3.50 / 89                                                                    |
|                   | B - I/O Length (IN / MM) | 4.00 / 102                                                                   |
|                   | C - Length (IN / MM)     | 30.00 / 762                                                                  |
|                   | H - Height (IN / MM)     | 14.75 / 375                                                                  |
|                   | J - Width (IN / MM)      | 7.00 / 178                                                                   |
|                   | Color                    | Standard Black; White, Gel-Coat, Yacht Quality, Yacht Quality Plus Available |
|                   | Approvals                | Lloyd's Register Type Approval                                               |
|                   | Flame Retardancy         | UL94V-0                                                                      |