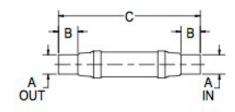

## Vernatone™ FAMILY

| MATERIALS AND CONSTRUCTION |                                                                              |
|----------------------------|------------------------------------------------------------------------------|
| Process                    | Filament Winding CNC, Resin Transfer Molding                                 |
| Resin                      | Class 1 Fire Retardant Epoxy Vinyl Ester Thermoset                           |
| Glass                      | Corrosion-Resistant E Glass                                                  |
| Glass / Resin Ratio        | 60%                                                                          |
| ATTRIBUTES                 |                                                                              |
| A In/Out (IN / MM)         | 6.00 / 152                                                                   |
| B - I/O Length (IN / MM)   | 5.50 / 140                                                                   |
| C - Length (IN / MM)       | 42.33 / 1,075                                                                |
| H - Height (IN / MM)       | 9.00 / 229                                                                   |
| J - Width (IN / MM)        | 15.00 / 381                                                                  |
| Color                      | Standard Black; White, Gel-Coat, Yacht Quality, Yacht Quality Plus Available |
| Approvals                  | Lloyd's Register Type Approval                                               |
| Flame Retardancy           | UL94V-0                                                                      |