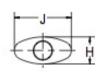

## Vernatone™ FAMILY

| MATERIALS AND CONSTRUCTION |                                                                              |
|----------------------------|------------------------------------------------------------------------------|
| Process                    | Filament Winding CNC, Resin Transfer Molding                                 |
| Resin                      | Class 1 Fire Retardant Epoxy Vinyl Ester Thermoset                           |
| Glass                      | Corrosion-Resistant E Glass                                                  |
| Glass / Resin Ratio        | 60%                                                                          |
| ATTRIBUTES                 |                                                                              |
| A In/Out (IN / MM)         | 6.00 / 152                                                                   |
| B - I/O Length (IN / MM)   | 5.50 / 140                                                                   |
| C - Length (IN / MM)       | 42.33 / 1,075                                                                |
| H - Height (IN / MM)       | 9.00 / 229                                                                   |
| J - Width (IN / MM)        | 15.00 / 381                                                                  |
| Color                      | Standard Black; White, Gel-Coat, Yacht Quality, Yacht Quality Plus Available |
| Approvals                  | Lloyd's Register Type Approval                                               |
| Flame Retardancy           | UL94V-0                                                                      |