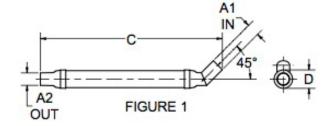

## Vernatone™ FAMILY

| MATERIALS AND CONSTRUCTION |                                                                              |
|----------------------------|------------------------------------------------------------------------------|
| Process                    | Filament Winding CNC, Resin Transfer Molding                                 |
| Resin                      | Class 1 Fire Retardant Epoxy Vinyl Ester Thermoset                           |
| Glass                      | Corrosion-Resistant E Glass                                                  |
| Glass / Resin Ratio        | 60%                                                                          |
| ATTRIBUTES                 |                                                                              |
| A In/Out (IN / MM)         | 3.50 / 89                                                                    |
| C - Length (IN / MM)       | 42.0 / 1,067                                                                 |
| D - Diameter (IN / MM)     | 4.38 / 111                                                                   |
| Inlet Offset               | 45°                                                                          |
| Color                      | Standard Black; White, Gel-Coat, Yacht Quality, Yacht Quality Plus Available |
| Approvals                  | Lloyd's Register Type Approval                                               |
| Flame Retardancy           | UL94V-0                                                                      |