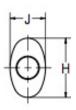

## Vernatone™ FAMILY

| MATERIALS AND CONSTRUCTION |                                                                              |
|----------------------------|------------------------------------------------------------------------------|
| Process                    | Filament Winding CNC, Resin Transfer Molding                                 |
| Resin                      | Class 1 Fire Retardant Epoxy Vinyl Ester Thermoset                           |
| Glass                      | Corrosion-Resistant E Glass                                                  |
| Glass / Resin Ratio        | 60%                                                                          |
| ATTRIBUTES                 |                                                                              |
| A In/Out (IN / MM)         | 10.53 / 267                                                                  |
| B - I/O Length (IN / MM)   | 8.35 / 212                                                                   |
| C - Length (IN / MM)       | 65.50 / 1,664                                                                |
| H - Height (IN / MM)       | 24.50 / 622                                                                  |
| J - Width (IN / MM)        | 14.50 / 368                                                                  |
| Color                      | Standard Black; White, Gel-Coat, Yacht Quality, Yacht Quality Plus Available |
| Approvals                  | Lloyd's Register Type Approval                                               |
| Flame Retardancy           | UL94V-0                                                                      |