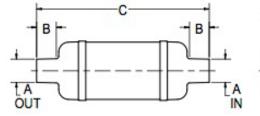

## Vernatone™ FAMILY

| MATERIALS AND CONSTRUCTION |                                                                              |
|----------------------------|------------------------------------------------------------------------------|
| Process                    | Filament Winding CNC, Resin Transfer Molding                                 |
| Resin                      | Class 1 Fire Retardant Epoxy Vinyl Ester Thermoset                           |
| Glass                      | Corrosion-Resistant E Glass                                                  |
| Glass / Resin Ratio        | 60%                                                                          |
| ATTRIBUTES                 |                                                                              |
| A In/Out (IN / MM)         | 10.53 / 267                                                                  |
| B - I/O Length (IN / MM)   | 8.35 / 212                                                                   |
| C - Length (IN / MM)       | 65.50 / 1,664                                                                |
| H - Height (IN / MM)       | 24.50 / 622                                                                  |
| J - Width (IN / MM)        | 14.50 / 368                                                                  |
| Color                      | Standard Black; White, Gel-Coat, Yacht Quality, Yacht Quality Plus Available |
| Approvals                  | Lloyd's Register Type Approval                                               |
| Flame Retardancy           | UL94V-0                                                                      |