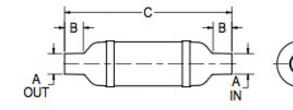

## Vernatone™ FAMILY

| MATERIALS AND CONSTRUCTION |                                                                              |
|----------------------------|------------------------------------------------------------------------------|
| Process                    | Filament Winding CNC, Resin Transfer Molding                                 |
| Resin                      | Class 1 Fire Retardant Epoxy Vinyl Ester Thermoset                           |
| Glass                      | Corrosion-Resistant E Glass                                                  |
| Glass / Resin Ratio        | 60%                                                                          |
| ATTRIBUTES                 |                                                                              |
| A In/Out (IN / MM)         | 8.50 / 216                                                                   |
| B - I/O Length (IN / MM)   | 5.25 / 133                                                                   |
| C - Length (IN / MM)       | 52.75 / 1,340                                                                |
| D - Diameter (IN / MM)     | 16.25 / 413                                                                  |
| Color                      | Standard Black; White, Gel-Coat, Yacht Quality, Yacht Quality Plus Available |
| Approvals                  | Lloyd's Register Type Approval                                               |
| Flame Retardancy           | UL94V-0                                                                      |