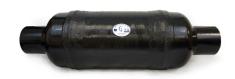

## 8.5" X 8.5" Vernatone MKI 16.25" X 52.75"

## Part # 1000246

The Vernatone<sup> $\mathbf{M}$ </sup> family of wet exhaust mufflers is available in a wide range of sizes and configurations to suit your specific needs. Recognized by boat buiders around the world as the best choice for gas or diesel engines. Above waterline only.