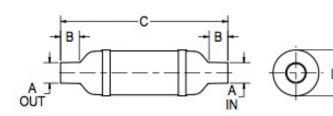

| Vernatone <sup>™</sup> FAMILY | MATERIALS AND CONSTRUCTION |                                                                              |
|-------------------------------|----------------------------|------------------------------------------------------------------------------|
|                               | Process                    | Filament Winding CNC, Resin Transfer Molding                                 |
|                               | Resin                      | Class 1 Fire Retardant Epoxy Vinyl Ester Thermoset                           |
|                               | Glass                      | Corrosion-Resistant E Glass                                                  |
|                               | Glass / Resin Ratio        | 60%                                                                          |
|                               | ATTRIBUTES                 |                                                                              |
|                               | A In/Out (IN / MM)         | 6.50 / 165                                                                   |
|                               | B - I/O Length (IN / MM)   | 5.50 / 140                                                                   |
|                               | C - Length (IN / MM)       | 41.50 / 1,054                                                                |
|                               | D - Diameter (IN / MM)     | 12.25 / 311                                                                  |
|                               | Color                      | Standard Black; White, Gel-Coat, Yacht Quality, Yacht Quality Plus Available |
|                               | Approvals                  | Lloyd's Register Type Approval                                               |
|                               | Flame Retardancy           | UL94V-0                                                                      |