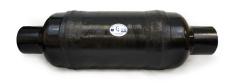

## Part # 1000245

The Vernatone<sup>™</sup> family of wet exhaust mufflers is available in a wide range of sizes and configurations to suit your specific needs. Recognized by boat buiders around the world as the best choice for gas or diesel engines. Above waterline only.