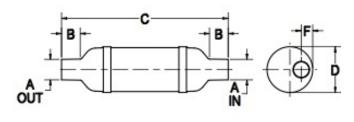

## Vernatone™ FAMILY

| MATERIALS AND CONSTRUCTION |                                                                              |
|----------------------------|------------------------------------------------------------------------------|
| Process                    | Filament Winding CNC, Resin Transfer Molding                                 |
| Resin                      | Class 1 Fire Retardant Epoxy Vinyl Ester Thermoset                           |
| Glass                      | Corrosion-Resistant E Glass                                                  |
| Glass / Resin Ratio        | 60%                                                                          |
| ATTRIBUTES                 |                                                                              |
| A In/Out (IN / MM)         | 4.00 / 102                                                                   |
| B - I/O Length (IN / MM)   | 4.00 / 102                                                                   |
| C - Length (IN / MM)       | 27.00 / 686                                                                  |
| D - Diameter (IN / MM)     | 8.00 / 203                                                                   |
| F - I/O Offset (IN / MM)   | 2.38 / 60                                                                    |
| Color                      | Standard Black; White, Gel-Coat, Yacht Quality, Yacht Quality Plus Available |
| Approvals                  | Lloyd's Register Type Approval                                               |
| Flame Retardancy           | UL94V-0                                                                      |