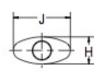

## Vernatone™ FAMILY

| MATERIALS AND CONSTRUCTION |                                                                              |
|----------------------------|------------------------------------------------------------------------------|
| Process                    | Filament Winding CNC, Resin Transfer Molding                                 |
| Resin                      | Class 1 Fire Retardant Epoxy Vinyl Ester Thermoset                           |
| Glass                      | Corrosion-Resistant E Glass                                                  |
| Glass / Resin Ratio        | 60%                                                                          |
| ATTRIBUTES                 |                                                                              |
| A In/Out (IN / MM)         | 5.00 / 127                                                                   |
| B - I/O Length (IN / MM)   | 5.00 / 127                                                                   |
| C - Length (IN / MM)       | 35.13 / 892                                                                  |
| H - Height (IN / MM)       | 7.00 / 178                                                                   |
| J - Width (IN / MM)        | 14.75 / 375                                                                  |
| Color                      | Standard Black; White, Gel-Coat, Yacht Quality, Yacht Quality Plus Available |
| Approvals                  | Lloyd's Register Type Approval                                               |
| Flame Retardancy           | UL94V-0                                                                      |