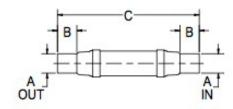

## Vernatone™ FAMILY

| MATERIALS AND CONSTRUCTION |                                                                              |
|----------------------------|------------------------------------------------------------------------------|
| Process                    | Filament Winding CNC, Resin Transfer Molding                                 |
| Resin                      | Class 1 Fire Retardant Epoxy Vinyl Ester Thermoset                           |
| Glass                      | Corrosion-Resistant E Glass                                                  |
| Glass / Resin Ratio        | 60%                                                                          |
| ATTRIBUTES                 |                                                                              |
| A In/Out (IN / MM)         | 5.00 / 127                                                                   |
| B - I/O Length (IN / MM)   | 5.00 / 127                                                                   |
| C - Length (IN / MM)       | 35.13 / 892                                                                  |
| H - Height (IN / MM)       | 7.00 / 178                                                                   |
| J - Width (IN / MM)        | 14.75 / 375                                                                  |
| Color                      | Standard Black; White, Gel-Coat, Yacht Quality, Yacht Quality Plus Available |
| Approvals                  | Lloyd's Register Type Approval                                               |
| Flame Retardancy           | UL94V-0                                                                      |