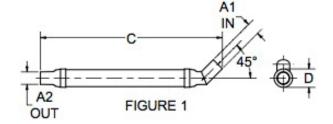

## Vernatone™ FAMILY

| MATERIALS AND CONSTRUCTION |                                                                              |
|----------------------------|------------------------------------------------------------------------------|
| Process                    | Filament Winding CNC, Resin Transfer Molding                                 |
| Resin                      | Class 1 Fire Retardant Epoxy Vinyl Ester Thermoset                           |
| Glass                      | Corrosion-Resistant E Glass                                                  |
| Glass / Resin Ratio        | 60%                                                                          |
| ATTRIBUTES                 |                                                                              |
| A In/Out (IN / MM)         | 3.00 / 76                                                                    |
| C - Length (IN / MM)       | 43.00 / 1,092                                                                |
| D - Diameter (IN / MM)     | 4.38 / 111                                                                   |
| Inlet Offset               | 45°                                                                          |
| Color                      | Standard Black; White, Gel-Coat, Yacht Quality, Yacht Quality Plus Available |
| Approvals                  | Lloyd's Register Type Approval                                               |
| Flame Retardancy           | UL94V-0                                                                      |