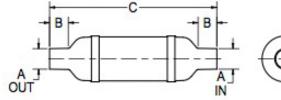

## Vernatone™ FAMILY

| MATERIALS AND CONSTRUCTION |                                                                              |
|----------------------------|------------------------------------------------------------------------------|
| Process                    | Filament Winding CNC, Resin Transfer Molding                                 |
| Resin                      | Class 1 Fire Retardant Epoxy Vinyl Ester Thermoset                           |
| Glass                      | Corrosion-Resistant E Glass                                                  |
| Glass / Resin Ratio        | 60%                                                                          |
| ATTRIBUTES                 |                                                                              |
| A In/Out (IN / MM)         | 4.00 / 102                                                                   |
| B - I/O Length (IN / MM)   | 3.50 / 89                                                                    |
| C - Length (IN / MM)       | 25.50 / 648                                                                  |
| D - Diameter (IN / MM)     | 9.06 / 230                                                                   |
| Color                      | Standard Black; White, Gel-Coat, Yacht Quality, Yacht Quality Plus Available |
| Approvals                  | Lloyd's Register Type Approval                                               |
|                            |                                                                              |