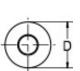

## Vernatone™ FAMILY

| MATERIALS AND CONSTRUCTION |                                                                              |
|----------------------------|------------------------------------------------------------------------------|
| Process                    | Filament Winding CNC, Resin Transfer Molding                                 |
| Resin                      | Class 1 Fire Retardant Epoxy Vinyl Ester Thermoset                           |
| Glass                      | Corrosion-Resistant E Glass                                                  |
| Glass / Resin Ratio        | 60%                                                                          |
| ATTRIBUTES                 |                                                                              |
| A In/Out (IN / MM)         | 4.00 / 102                                                                   |
| B - I/O Length (IN / MM)   | 3.50 / 89                                                                    |
| C - Length (IN / MM)       | 25.50 / 648                                                                  |
| D - Diameter (IN / MM)     | 9.06 / 230                                                                   |
| Color                      | Standard Black; White, Gel-Coat, Yacht Quality, Yacht Quality Plus Available |
| Approvals                  | Lloyd's Register Type Approval                                               |
|                            |                                                                              |