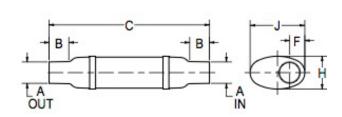

## **MATERIALS AND CONSTRUCTION** Filament Winding CNC, Resin Transfer Molding Process Resin Class 1 Fire Retardant Epoxy Vinyl Ester Thermoset Glass Corrosion-Resistant E Glass Glass / Resin Ratio 60% **ATTRIBUTES** A In/Out (IN / MM) 6.00 / 152 B - I/O Length (IN / MM) 5.00 / 127 C - Length (IN / MM) 42.5 / 1,080 F - I/O Offset (IN / MM) 4.25 / 108 H - Height (IN / MM) 9.00 / 229 J - Width (IN / MM) 15.12 / 384 Color Standard Black; White, Gel-Coat, Yacht Quality, Yacht Quality Plus Available Approvals Lloyd's Register Type Approval Flame Retardancy UL94V-0