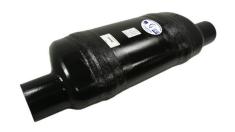

## 6" x 6" Vernatone Horz. Oval Offset 9" x 15" x 42.5" (Port)

## Part # 1000162

The Vernatone™ family of wet exhaust mufflers is available in a wide range of sizes and configurations to suit your specific needs. Recognized by boat buiders around the world as the best choice for gas or diesel engines. Above waterline only.

## **MATERIALS AND CONSTRUCTION** Filament Winding CNC, Resin Transfer Molding Process Resin Class 1 Fire Retardant Epoxy Vinyl Ester Thermoset Glass Corrosion-Resistant E Glass Glass / Resin Ratio 60% **ATTRIBUTES** A In/Out (IN / MM) 6.00 / 152 B - I/O Length (IN / MM) 5.00 / 127 C - Length (IN / MM) 42.50 / 1,080 F - I/O Offset (IN / MM) 4.25 / 108 H - Height (IN / MM) 9.00 / 229 J - Width (IN / MM) 15.12 / 384 Color Standard Black; White, Gel-Coat, Yacht Quality, Yacht Quality Plus Available Approvals Lloyd's Register Type Approval Flame Retardancy UL94V-0