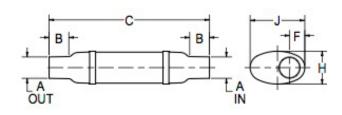

## **MATERIALS AND CONSTRUCTION** Filament Winding CNC, Resin Transfer Molding Process Resin Class 1 Fire Retardant Epoxy Vinyl Ester Thermoset Glass Corrosion-Resistant E Glass Glass / Resin Ratio 60% **ATTRIBUTES** A In/Out (IN / MM) 6.00 / 152 B - I/O Length (IN / MM) 5.00 / 127 C - Length (IN / MM) 42.50 / 1,080 F - I/O Offset (IN / MM) 4.25 / 108 H - Height (IN / MM) 9.00 / 229 J - Width (IN / MM) 15.12 / 384 Color Standard Black; White, Gel-Coat, Yacht Quality, Yacht Quality Plus Available Approvals Lloyd's Register Type Approval Flame Retardancy UL94V-0