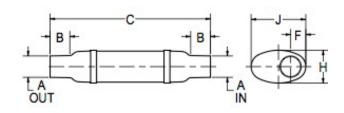

## **MATERIALS AND CONSTRUCTION** Filament Winding CNC, Resin Transfer Molding Process Resin Class 1 Fire Retardant Epoxy Vinyl Ester Thermoset Glass Corrosion-Resistant E Glass Glass / Resin Ratio 60% **ATTRIBUTES** A In/Out (IN / MM) 6.00 / 152 B - I/O Length (IN / MM) 5.00 / 127 C - Length (IN / MM) 52.50 / 1,334 F - I/O Offset (IN / MM) 6.31 / 160 H - Height (IN / MM) 12.00 / 305 J - Width (IN / MM) 19.00 / 483 Color Standard Black; White, Gel-Coat, Yacht Quality, Yacht Quality Plus Available Approvals Lloyd's Register Type Approval Flame Retardancy UL94V-0