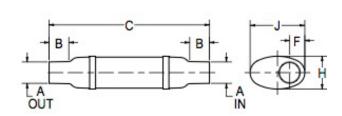

## **MATERIALS AND CONSTRUCTION** Filament Winding CNC, Resin Transfer Molding Process Resin Class 1 Fire Retardant Epoxy Vinyl Ester Thermoset Glass Corrosion-Resistant E Glass Glass / Resin Ratio 60% **ATTRIBUTES** A In/Out (IN / MM) 6.00 / 152 B - I/O Length (IN / MM) 5.00 / 127 C - Length (IN / MM) 52.50 / 1,334 F - I/O Offset (IN / MM) 6.31 / 160 H - Height (IN / MM) 12.00 / 305 J - Width (IN / MM) 19.00 / 483 Color Standard Black; White, Gel-Coat, Yacht Quality, Yacht Quality Plus Available Approvals Lloyd's Register Type Approval Flame Retardancy UL94V-0