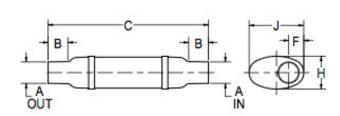

| Vernatone™ FAMILY | MATERIALS AND            | CONSTRUCTION                                                                 |
|-------------------|--------------------------|------------------------------------------------------------------------------|
|                   | Process                  | Filament Winding CNC, Resin Transfer Molding                                 |
|                   | Resin                    | Class 1 Fire Retardant Epoxy Vinyl Ester Thermoset                           |
|                   | Glass                    | Corrosion-Resistant E Glass                                                  |
|                   | Glass / Resin Ratio      | 60%                                                                          |
|                   | ATTRIBUTES               |                                                                              |
|                   | A In/Out (IN / MM)       | 8.00 / 203                                                                   |
|                   | B - I/O Length (IN / MM) | 5.32 / 135                                                                   |
|                   | C - Length (IN / MM)     | 54.50 / 1,384                                                                |
|                   | F - I/O Offset (IN / MM) | 6.31 / 160                                                                   |
|                   | H - Height (IN / MM)     | 12.00 / 305                                                                  |
|                   | J - Width (IN / MM)      | 19.00 / 483                                                                  |
|                   | Color                    | Standard Black; White, Gel-Coat, Yacht Quality, Yacht Quality Plus Available |
|                   | Approvals                | Lloyd's Register Type Approval                                               |
|                   | Flame Retardancy         | UL94V-0                                                                      |