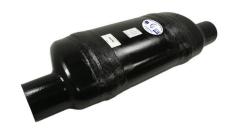

## Part # 1000141

MATERIALS AND CONSTRUCTION

The Vernatone™ family of wet exhaust mufflers is available in a wide range of sizes and configurations to suit your specific needs. Recognized by boat buiders around the world as the best choice for gas or diesel engines. Above waterline only.