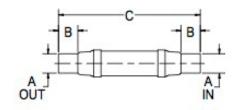

## Vernatone™ FAMILY

| MATERIALS AND CONSTRUCTION |                                                                              |
|----------------------------|------------------------------------------------------------------------------|
| Process                    | Filament Winding CNC, Resin Transfer Molding                                 |
| Resin                      | Class 1 Fire Retardant Epoxy Vinyl Ester Thermoset                           |
| Glass                      | Corrosion-Resistant E Glass                                                  |
| Glass / Resin Ratio        | 60%                                                                          |
| ATTRIBUTES                 |                                                                              |
| A In/Out (IN / MM)         | 8.00 / 203                                                                   |
| B - I/O Length (IN / MM)   | 5.70 / 145                                                                   |
| C - Length (IN / MM)       | 54.00 / 1,372                                                                |
| H - Height (IN / MM)       | 12.00 / 305                                                                  |
| J - Width (IN / MM)        | 19.00 / 483                                                                  |
| Color                      | Standard Black; White, Gel-Coat, Yacht Quality, Yacht Quality Plus Available |
| Approvals                  | Lloyd's Register Type Approval                                               |
| Flame Retardancy           | UL94V-0                                                                      |