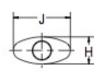

## Vernatone™ FAMILY

| MATERIALS AND CONSTRUCTION |                                                                              |
|----------------------------|------------------------------------------------------------------------------|
| Process                    | Filament Winding CNC, Resin Transfer Molding                                 |
| Resin                      | Class 1 Fire Retardant Epoxy Vinyl Ester Thermoset                           |
| Glass                      | Corrosion-Resistant E Glass                                                  |
| Glass / Resin Ratio        | 60%                                                                          |
| ATTRIBUTES                 |                                                                              |
| A In/Out (IN / MM)         | 8.00 / 203                                                                   |
| B - I/O Length (IN / MM)   | 5.70 / 145                                                                   |
| C - Length (IN / MM)       | 54.00 / 1,372                                                                |
| H - Height (IN / MM)       | 12.00 / 305                                                                  |
| J - Width (IN / MM)        | 19.00 / 483                                                                  |
| Color                      | Standard Black; White, Gel-Coat, Yacht Quality, Yacht Quality Plus Available |
| Approvals                  | Lloyd's Register Type Approval                                               |
| Flame Retardancy           | UL94V-0                                                                      |