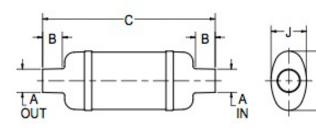

| Vernatone <sup>™</sup> FAMILY | MATERIALS AND            | CONSTRUCTION                                                                 |
|-------------------------------|--------------------------|------------------------------------------------------------------------------|
|                               | Process                  | Filament Winding CNC, Resin Transfer Molding                                 |
|                               | Resin                    | Class 1 Fire Retardant Epoxy Vinyl Ester Thermoset                           |
|                               | Glass                    | Corrosion-Resistant E Glass                                                  |
|                               | Glass / Resin Ratio      | 60%                                                                          |
|                               | ATTRIBUTES               |                                                                              |
|                               | A In/Out (IN / MM)       | 4.50 / 114                                                                   |
|                               | B - I/O Length (IN / MM) | 5.25 / 133                                                                   |
|                               | C - Length (IN / MM)     | 35.62 / 905                                                                  |
|                               | H - Height (IN / MM)     | 14.75 / 375                                                                  |
|                               | J - Width (IN / MM)      | 7.00 / 178                                                                   |
|                               | Color                    | Standard Black; White, Gel-Coat, Yacht Quality, Yacht Quality Plus Available |
|                               | Approvals                | Lloyd's Register Type Approval                                               |
|                               | Flame Retardancy         | UL94V-0                                                                      |