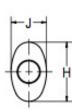

## Vernatone™ FAMILY

| MATERIALS AND CONSTRUCTION |                                                                              |
|----------------------------|------------------------------------------------------------------------------|
| Process                    | Filament Winding CNC, Resin Transfer Molding                                 |
| Resin                      | Class 1 Fire Retardant Epoxy Vinyl Ester Thermoset                           |
| Glass                      | Corrosion-Resistant E Glass                                                  |
| Glass / Resin Ratio        | 60%                                                                          |
| ATTRIBUTES                 |                                                                              |
| A In/Out (IN / MM)         | 10.00 / 254                                                                  |
| B - I/O Length (IN / MM)   | 7.50 / 191                                                                   |
| C - Length (IN / MM)       | 65.50 / 1,664                                                                |
| H - Height (IN / MM)       | 24.50 / 622                                                                  |
| J - Width (IN / MM)        | 14.50 / 368                                                                  |
| Color                      | Standard Black; White, Gel-Coat, Yacht Quality, Yacht Quality Plus Available |
| Approvals                  | Lloyd's Register Type Approval                                               |
| Flame Retardancy           | UL94V-0                                                                      |