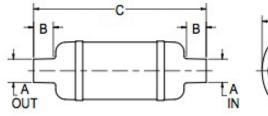

## Vernatone™ FAMILY

| MATERIALS AND CONSTRUCTION |                                                                              |
|----------------------------|------------------------------------------------------------------------------|
| Process                    | Filament Winding CNC, Resin Transfer Molding                                 |
| Resin                      | Class 1 Fire Retardant Epoxy Vinyl Ester Thermoset                           |
| Glass                      | Corrosion-Resistant E Glass                                                  |
| Glass / Resin Ratio        | 60%                                                                          |
| ATTRIBUTES                 |                                                                              |
| A In/Out (IN / MM)         | 10.00 / 254                                                                  |
| B - I/O Length (IN / MM)   | 7.50 / 191                                                                   |
| C - Length (IN / MM)       | 65.50 / 1,664                                                                |
| H - Height (IN / MM)       | 24.50 / 622                                                                  |
| J - Width (IN / MM)        | 14.50 / 368                                                                  |
| Color                      | Standard Black; White, Gel-Coat, Yacht Quality, Yacht Quality Plus Available |
| Approvals                  | Lloyd's Register Type Approval                                               |
| Flame Retardancy           | UL94V-0                                                                      |