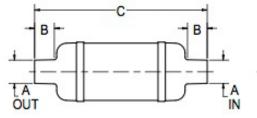

## Vernatone™ FAMILY

| MATERIALS AND CONSTRUCTION |                                                                              |
|----------------------------|------------------------------------------------------------------------------|
| Process                    | Filament Winding CNC, Resin Transfer Molding                                 |
| Resin                      | Class 1 Fire Retardant Epoxy Vinyl Ester Thermoset                           |
| Glass                      | Corrosion-Resistant E Glass                                                  |
| Glass / Resin Ratio        | 60%                                                                          |
| ATTRIBUTES                 |                                                                              |
| A In/Out (IN / MM)         | 8.00 / 203                                                                   |
| B - I/O Length (IN / MM)   | 5.70 / 145                                                                   |
| C - Length (IN / MM)       | 39.00 / 991                                                                  |
| H - Height (IN / MM)       | 19.00 / 483                                                                  |
| J - Width (IN / MM)        | 12.00 / 305                                                                  |
| Color                      | Standard Black; White, Gel-Coat, Yacht Quality, Yacht Quality Plus Available |
| Approvals                  | Lloyd's Register Type Approval                                               |
| Flame Retardancy           | UL94V-0                                                                      |