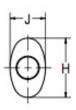

## Vernatone™ FAMILY

| MATERIALS AND CONSTRUCTION |                                                                              |
|----------------------------|------------------------------------------------------------------------------|
| Process                    | Filament Winding CNC, Resin Transfer Molding                                 |
| Resin                      | Class 1 Fire Retardant Epoxy Vinyl Ester Thermoset                           |
| Glass                      | Corrosion-Resistant E Glass                                                  |
| Glass / Resin Ratio        | 60%                                                                          |
| ATTRIBUTES                 |                                                                              |
| A In/Out (IN / MM)         | 8.00 / 203                                                                   |
| B - I/O Length (IN / MM)   | 5.70 / 145                                                                   |
| C - Length (IN / MM)       | 39.00 / 991                                                                  |
| H - Height (IN / MM)       | 19.00 / 483                                                                  |
| J - Width (IN / MM)        | 12.00 / 305                                                                  |
| Color                      | Standard Black; White, Gel-Coat, Yacht Quality, Yacht Quality Plus Available |
| Approvals                  | Lloyd's Register Type Approval                                               |
| Flame Retardancy           | UL94V-0                                                                      |