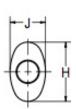

## Vernatone™ FAMILY

| MATERIALS AND CONSTRUCTION |                                                                              |
|----------------------------|------------------------------------------------------------------------------|
| Process                    | Filament Winding CNC, Resin Transfer Molding                                 |
| Resin                      | Class 1 Fire Retardant Epoxy Vinyl Ester Thermoset                           |
| Glass                      | Corrosion-Resistant E Glass                                                  |
| Glass / Resin Ratio        | 60%                                                                          |
| ATTRIBUTES                 |                                                                              |
| A In/Out (IN / MM)         | 8.00 / 203                                                                   |
| B - I/O Length (IN / MM)   | 5.70 / 145                                                                   |
| C - Length (IN / MM)       | 54.00 / 1,372                                                                |
| H - Height (IN / MM)       | 19.00 / 483                                                                  |
| J - Width (IN / MM)        | 12.00 / 305                                                                  |
| Color                      | Standard Black; White, Gel-Coat, Yacht Quality, Yacht Quality Plus Available |
| Approvals                  | Lloyd's Register Type Approval                                               |
| Flame Retardancy           | UL94V-0                                                                      |