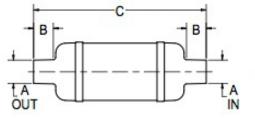

## Vernatone™ FAMILY

| MATERIALS AND CONSTRUCTION |                                                                              |
|----------------------------|------------------------------------------------------------------------------|
| Process                    | Filament Winding CNC, Resin Transfer Molding                                 |
| Resin                      | Class 1 Fire Retardant Epoxy Vinyl Ester Thermoset                           |
| Glass                      | Corrosion-Resistant E Glass                                                  |
| Glass / Resin Ratio        | 60%                                                                          |
| ATTRIBUTES                 |                                                                              |
| A In/Out (IN / MM)         | 8.00 / 203                                                                   |
| B - I/O Length (IN / MM)   | 5.70 / 145                                                                   |
| C - Length (IN / MM)       | 54.00 / 1,372                                                                |
| H - Height (IN / MM)       | 19.00 / 483                                                                  |
| J - Width (IN / MM)        | 12.00 / 305                                                                  |
| Color                      | Standard Black; White, Gel-Coat, Yacht Quality, Yacht Quality Plus Available |
| Approvals                  | Lloyd's Register Type Approval                                               |
| Flame Retardancy           | UL94V-0                                                                      |