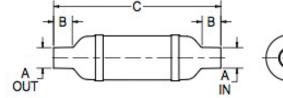

| Vernatone™ FAMILY | Process              |
|-------------------|----------------------|
|                   | Resin                |
|                   | Glass                |
|                   | Glass / Resin Ratio  |
|                   | ATTRIBUTE            |
|                   | A In/Out (IN / MM)   |
|                   | B - I/O Length (IN / |
|                   | C - Length (IN / MM  |
|                   | D - Diameter (IN / N |
|                   | Color                |
|                   |                      |

| MATERIALS AND CONSTRUCTION |                                                                              |
|----------------------------|------------------------------------------------------------------------------|
| Process                    | Filament Winding CNC, Resin Transfer Molding                                 |
| Resin                      | Class 1 Fire Retardant Epoxy Vinyl Ester Thermoset                           |
| Glass                      | Corrosion-Resistant E Glass                                                  |
| Glass / Resin Ratio        | 60%                                                                          |
| ATTRIBUTES                 |                                                                              |
| A In/Out (IN / MM)         | 8.00 / 203                                                                   |
| B - I/O Length (IN / MM)   | 6.00 / 152                                                                   |
| C - Length (IN / MM)       | 39.62 / 1,006                                                                |
| D - Diameter (IN / MM)     | 16.21 / 412                                                                  |
| Color                      | Standard Black; White, Gel-Coat, Yacht Quality, Yacht Quality Plus Available |
| Approvals                  | Lloyd's Register Type Approval                                               |
| Flame Retardancy           | UL94V-0                                                                      |