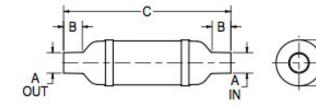

| >        |   |
|----------|---|
| =        | ŀ |
| $\geq$   |   |
| Ŭ.       |   |
| ≥        |   |
| <u> </u> |   |
| tor      | ŀ |
| ernato   |   |
| eri      | ľ |
|          |   |

| MATERIALS AND CONSTRUCTION |                                                                              |  |
|----------------------------|------------------------------------------------------------------------------|--|
| Process                    | Filament Winding CNC, Resin Transfer Molding                                 |  |
| Resin                      | Class 1 Fire Retardant Epoxy Vinyl Ester Thermoset                           |  |
| Glass                      | Corrosion-Resistant E Glass                                                  |  |
| Glass / Resin Ratio        | 60%                                                                          |  |
| ATTRIBUTES                 |                                                                              |  |
| A In/Out (IN / MM)         | 8.00 / 203                                                                   |  |
| B - I/O Length (IN / MM)   | 6.00 / 152                                                                   |  |
| C - Length (IN / MM)       | 52.75 / 1,340                                                                |  |
| D - Diameter (IN / MM)     | 16.21 / 412                                                                  |  |
| Color                      | Standard Black; White, Gel-Coat, Yacht Quality, Yacht Quality Plus Available |  |
| Approvals                  | Lloyd's Register Type Approval                                               |  |
|                            |                                                                              |  |