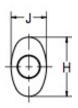

## Vernatone™ FAMILY

| MATERIALS AND CONSTRUCTION |                                                                              |
|----------------------------|------------------------------------------------------------------------------|
| Process                    | Filament Winding CNC, Resin Transfer Molding                                 |
| Resin                      | Class 1 Fire Retardant Epoxy Vinyl Ester Thermoset                           |
| Glass                      | Corrosion-Resistant E Glass                                                  |
| Glass / Resin Ratio        | 60%                                                                          |
| ATTRIBUTES                 |                                                                              |
| A In/Out (IN / MM)         | 6.00 / 152                                                                   |
| B - I/O Length (IN / MM)   | 5.00 / 127                                                                   |
| C - Length (IN / MM)       | 32.00 / 813                                                                  |
| H - Height (IN / MM)       | 15.12 / 384                                                                  |
| J - Width (IN / MM)        | 9.00 / 229                                                                   |
| Color                      | Standard Black; White, Gel-Coat, Yacht Quality, Yacht Quality Plus Available |
| Approvals                  | Lloyd's Register Type Approval                                               |
| Flame Retardancy           | UL94V-0                                                                      |