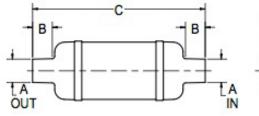

## Vernatone™ FAMILY

| MATERIALS AND CONSTRUCTION |                                                                              |
|----------------------------|------------------------------------------------------------------------------|
| Process                    | Filament Winding CNC, Resin Transfer Molding                                 |
| Resin                      | Class 1 Fire Retardant Epoxy Vinyl Ester Thermoset                           |
| Glass                      | Corrosion-Resistant E Glass                                                  |
| Glass / Resin Ratio        | 60%                                                                          |
| ATTRIBUTES                 |                                                                              |
| A In/Out (IN / MM)         | 6.00 / 152                                                                   |
| B - I/O Length (IN / MM)   | 5.00 / 127                                                                   |
| C - Length (IN / MM)       | 32.00 / 813                                                                  |
| H - Height (IN / MM)       | 15.12 / 384                                                                  |
| J - Width (IN / MM)        | 9.00 / 229                                                                   |
| Color                      | Standard Black; White, Gel-Coat, Yacht Quality, Yacht Quality Plus Available |
| Approvals                  | Lloyd's Register Type Approval                                               |
| Flame Retardancy           | UL94V-0                                                                      |