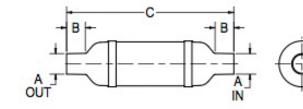

## Vernatone™ FAMILY

| MATERIALS AND CONSTRUCTION |                                                                              |
|----------------------------|------------------------------------------------------------------------------|
| Process                    | Filament Winding CNC, Resin Transfer Molding                                 |
| Resin                      | Class 1 Fire Retardant Epoxy Vinyl Ester Thermoset                           |
| Glass                      | Corrosion-Resistant E Glass                                                  |
| Glass / Resin Ratio        | 60%                                                                          |
| ATTRIBUTES                 |                                                                              |
| A In/Out (IN / MM)         | 6.00 / 152                                                                   |
| B - I/O Length (IN / MM)   | 6.00 / 152                                                                   |
| C - Length (IN / MM)       | 39.62 / 1,006                                                                |
| D - Diameter (IN / MM)     | 16.21 / 412                                                                  |
| Color                      | Standard Black; White, Gel-Coat, Yacht Quality, Yacht Quality Plus Available |
| Approvals                  | Lloyd's Register Type Approval                                               |
| Flame Retardancy           | UL94V-0                                                                      |