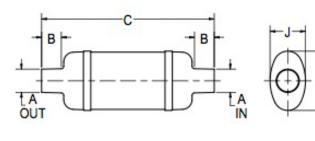

| Vernatone <sup>™</sup> FAMILY | MATERIALS AND            | CONSTRUCTION                                                                 |
|-------------------------------|--------------------------|------------------------------------------------------------------------------|
|                               | Process                  | Filament Winding CNC, Resin Transfer Molding                                 |
|                               | Resin                    | Class 1 Fire Retardant Epoxy Vinyl Ester Thermoset                           |
|                               | Glass                    | Corrosion-Resistant E Glass                                                  |
|                               | Glass / Resin Ratio      | 60%                                                                          |
|                               | ATTRIBUTES               |                                                                              |
|                               | A In/Out (IN / MM)       | 6.00 / 152                                                                   |
|                               | B - I/O Length (IN / MM) | 5.00 / 127                                                                   |
|                               | C - Length (IN / MM)     | 42.50 / 1,080                                                                |
|                               | H - Height (IN / MM)     | 15.12 / 384                                                                  |
|                               | J - Width (IN / MM)      | 9.00 / 229                                                                   |
|                               | Color                    | Standard Black; White, Gel-Coat, Yacht Quality, Yacht Quality Plus Available |
|                               | Approvals                | Lloyd's Register Type Approval                                               |
|                               | Flame Retardancy         | UL94V-0                                                                      |