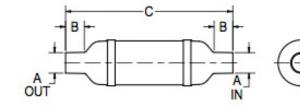

| MATERIALS AND CONSTRUCTION |                                                                              |
|----------------------------|------------------------------------------------------------------------------|
| Process                    | Filament Winding CNC, Resin Transfer Molding                                 |
| Resin                      | Class 1 Fire Retardant Epoxy Vinyl Ester Thermoset                           |
| Glass                      | Corrosion-Resistant E Glass                                                  |
| Glass / Resin Ratio        | 60%                                                                          |
| ATTRIBUTES                 |                                                                              |
| A In/Out (IN / MM)         | 6.00 / 152                                                                   |
| B - I/O Length (IN / MM)   | 6.00 / 152                                                                   |
| C - Length (IN / MM)       | 52.75 / 1,340                                                                |
| D - Diameter (IN / MM)     | 16.21 / 412                                                                  |
| Color                      | Standard Black; White, Gel-Coat, Yacht Quality, Yacht Quality Plus Available |
| Approvals                  | Lloyd's Register Type Approval                                               |
| Flame Retardancy           | UL94V-0                                                                      |