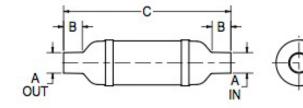

## Vernatone™ FAMILY

| MATERIALS AND CONSTRUCTION |                                                                              |
|----------------------------|------------------------------------------------------------------------------|
| Process                    | Filament Winding CNC, Resin Transfer Molding                                 |
| Resin                      | Class 1 Fire Retardant Epoxy Vinyl Ester Thermoset                           |
| Glass                      | Corrosion-Resistant E Glass                                                  |
| Glass / Resin Ratio        | 60%                                                                          |
| ATTRIBUTES                 |                                                                              |
| A In/Out (IN / MM)         | 6.00 / 152                                                                   |
| B - I/O Length (IN / MM)   | 5.00 / 127                                                                   |
| C - Length (IN / MM)       | 41.50 / 1,054                                                                |
| D - Diameter (IN / MM)     | 12.20 / 310                                                                  |
| Color                      | Standard Black; White, Gel-Coat, Yacht Quality, Yacht Quality Plus Available |
| Approvals                  | Lloyd's Register Type Approval                                               |
| Flame Retardancy           | UL94V-0                                                                      |