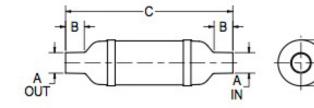

## Vernatone™ FAMILY

| MATERIALS AND CONSTRUCTION |                                                                              |
|----------------------------|------------------------------------------------------------------------------|
| Process                    | Filament Winding CNC, Resin Transfer Molding                                 |
| Resin                      | Class 1 Fire Retardant Epoxy Vinyl Ester Thermoset                           |
| Glass                      | Corrosion-Resistant E Glass                                                  |
| Glass / Resin Ratio        | 60%                                                                          |
| ATTRIBUTES                 |                                                                              |
| A In/Out (IN / MM)         | 5.00 / 127                                                                   |
| B - I/O Length (IN / MM)   | 4.40 / 112                                                                   |
| C - Length (IN / MM)       | 38.75 / 984                                                                  |
| D - Diameter (IN / MM)     | 11.00 / 279                                                                  |
| Color                      | Standard Black; White, Gel-Coat, Yacht Quality, Yacht Quality Plus Available |
| Approvals                  | Lloyd's Register Type Approval                                               |
|                            |                                                                              |