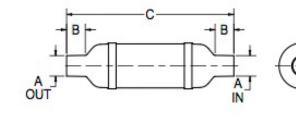

## Vernatone™ FAMILY

| MATERIALS AND CONSTRUCTION |                                                                              |
|----------------------------|------------------------------------------------------------------------------|
| Process                    | Filament Winding CNC, Resin Transfer Molding                                 |
| Resin                      | Class 1 Fire Retardant Epoxy Vinyl Ester Thermoset                           |
| Glass                      | Corrosion-Resistant E Glass                                                  |
| Glass / Resin Ratio        | 60%                                                                          |
| ATTRIBUTES                 |                                                                              |
| A In/Out (IN / MM)         | 4.50 / 114                                                                   |
| B - I/O Length (IN / MM)   | 4.00 / 102                                                                   |
| C - Length (IN / MM)       | 35.62 / 905                                                                  |
| D - Diameter (IN / MM)     | 10.10 / 257                                                                  |
| Color                      | Standard Black; White, Gel-Coat, Yacht Quality, Yacht Quality Plus Available |
| Approvals                  | Lloyd's Register Type Approval                                               |
| Flame Retardancy           | UL94V-0                                                                      |