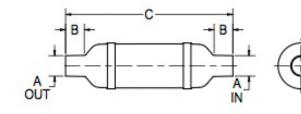

## Vernatone™ FAMILY

| MATERIALS AND CONSTRUCTION |                                                                              |
|----------------------------|------------------------------------------------------------------------------|
| Process                    | Filament Winding CNC, Resin Transfer Molding                                 |
| Resin                      | Class 1 Fire Retardant Epoxy Vinyl Ester Thermoset                           |
| Glass                      | Corrosion-Resistant E Glass                                                  |
| Glass / Resin Ratio        | 60%                                                                          |
| ATTRIBUTES                 |                                                                              |
| A In/Out (IN / MM)         | 3.50 / 89                                                                    |
| B - I/O Length (IN / MM)   | 3.50 / 89                                                                    |
| C - Length (IN / MM)       | 30.00 / 762                                                                  |
| D - Diameter (IN / MM)     | 8.09 / 205                                                                   |
| Color                      | Standard Black; White, Gel-Coat, Yacht Quality, Yacht Quality Plus Available |
| Approvals                  | Lloyd's Register Type Approval                                               |
| Flame Retardancy           | UL94V-0                                                                      |