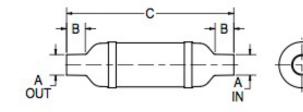

## Vernatone™ FAMILY

| MATERIALS AND CONSTRUCTION |                                                                              |
|----------------------------|------------------------------------------------------------------------------|
| Process                    | Filament Winding CNC, Resin Transfer Molding                                 |
| Resin                      | Class 1 Fire Retardant Epoxy Vinyl Ester Thermoset                           |
| Glass                      | Corrosion-Resistant E Glass                                                  |
| Glass / Resin Ratio        | 60%                                                                          |
| ATTRIBUTES                 |                                                                              |
| A In/Out (IN / MM)         | 3.00 / 76                                                                    |
| B - I/O Length (IN / MM)   | 3.50 / 89                                                                    |
| C - Length (IN / MM)       | 25.84 / 656                                                                  |
| D - Diameter (IN / MM)     | 7.07 / 180                                                                   |
| Color                      | Standard Black; White, Gel-Coat, Yacht Quality, Yacht Quality Plus Available |
| Approvals                  | Lloyd's Register Type Approval                                               |
|                            |                                                                              |