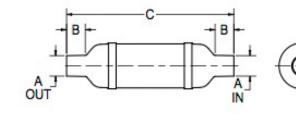

## Vernatone™ FAMIL\

| MATERIALS AND CONSTRUCTION |                                                                              |
|----------------------------|------------------------------------------------------------------------------|
| Process                    | Filament Winding CNC, Resin Transfer Molding                                 |
| Resin                      | Class 1 Fire Retardant Epoxy Vinyl Ester Thermoset                           |
| Glass                      | Corrosion-Resistant E Glass                                                  |
| Glass / Resin Ratio        | 60%                                                                          |
| ATTRIBUTES                 |                                                                              |
| A In/Out (IN / MM)         | 2.50 / 64                                                                    |
| B - I/O Length (IN / MM)   | 3.00 / 76                                                                    |
| C - Length (IN / MM)       | 21.62 / 549                                                                  |
| D - Diameter (IN / MM)     | 5.58 / 142                                                                   |
| Color                      | Standard Black; White, Gel-Coat, Yacht Quality, Yacht Quality Plus Available |
| Approvals                  | Lloyd's Register Type Approval                                               |
| Flame Retardancy           | UL94V-0                                                                      |